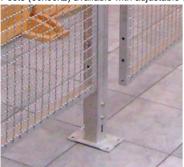

## **ARION CORROSAFE PANEL**

ARION CORROSAFE



- Made of stainless steel
- Robust design
- · Easy to install



## PRODUCT DESCRIPTION

This system is specially designed to work in corrosive environments such as installations close to the sea as well as indoor and outdoor environments with the presence of aggressive chemicals or air pollutants. CorroSafe is manufactured on request.

The system meets the requirements of the food industry and is based on the same strong and solid design as ProSafe and comes in different stainless steel grades. The panels are made of 30×30 mm stainless steel pipes. The posts are made of 60×60 mm stainless tubes and have either adjustable or welded



Posts (60x60x2) available with adjustable or fixed feet.



Accessories