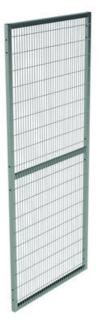

## **ARION CORROSAFE PANEL**

ARION CORROSAFE

- Made of stainless steel
- Robust design
- · Easy to install

The system meets the requirements of the food industry and is based on the same strong and solid design as ProSafe and comes in different stainless steel grades. The panels are made of 30×30 mm stainless steel pipes. The posts are made of 60×60 mm stainless tubes and have either adjustable or welded